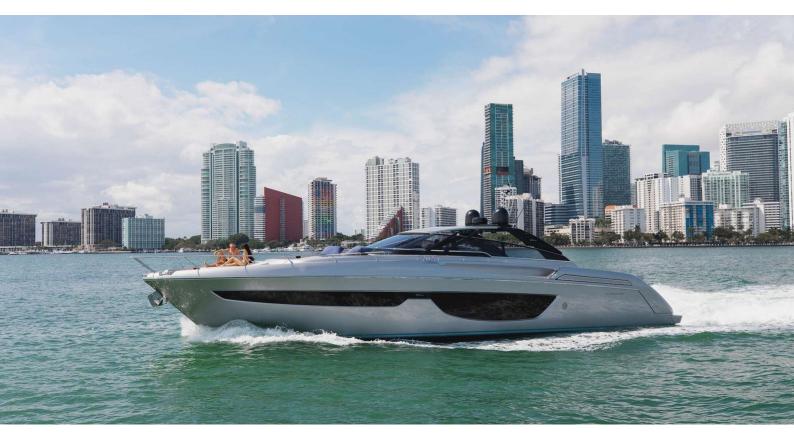

# **NOT YET**

Yacht Charter Details for 'Not Yet', the 23.25m Superyacht built by Riva

**SPECIFICATIONS** 

**LENGTH** 23.25m / 76'3

BEAM DRAFT 5.75m / 18'10 1.98m / 6'6

YEAR REFIT 2021

CRUISING SPEED 28 Knots **ACCOMMODATION** 

## NOT YET YACHT CHARTER

Superyacht NOT YET was built in 2021 by Riva. She is a 23.25m / 76'3 76' Bahamas motor yacht with exterior design by . Not Yet offers accommodation for up to 6 guests in 3 cabins with additional room for her crew of 3. She features a variety of amenities to ensure comfortable charter vacations. She also carries an impressive collection of toys as listed below.