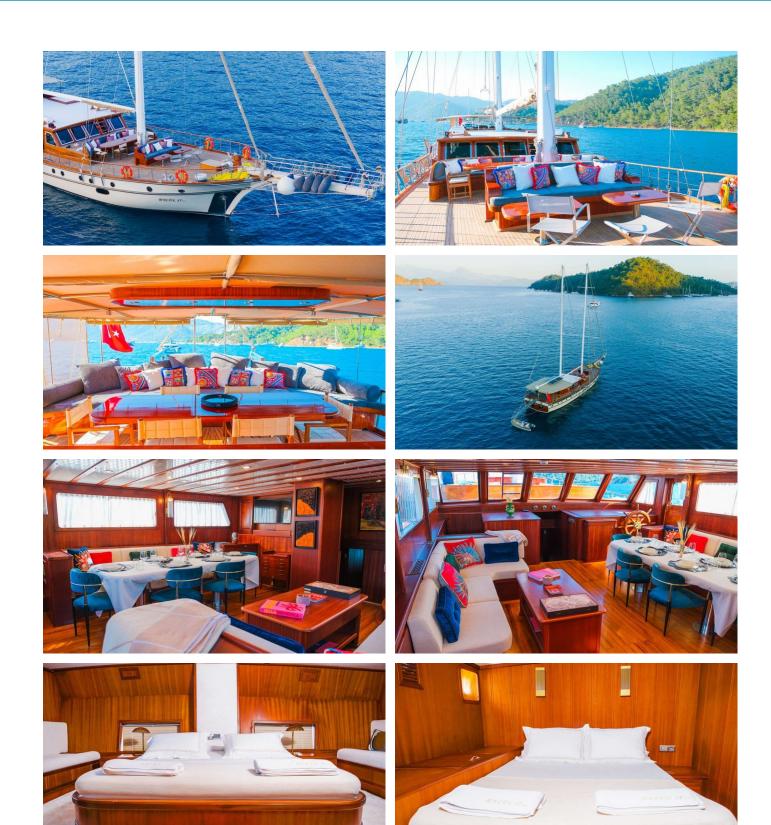

#### **EYLUL 17 YACHT CHARTER**

Superyacht EYLUL 17 was built in 2005 by Custom. She is a 28m / 91'10 sail yacht with exterior design by . Eylul 17 offers accommodation for up to 10 guests in 5 cabins with additional room for her crew of 4. She features a variety of amenities to ensure comfortable charter vacations. She also carries an impressive collection of toys as listed below.

#### **EYLUL 17 AMENITIES & TOYS**

## Air Conditioning

For a full up-to-date list of leisure facilities or amenities onboard Sail Yacht Eylul 17 please contact your Yacht Charter Broker prior to booking your vacation. If there is a particular water toy that you would like, but it is not listed, then it may be possible to rent this equipment for you.