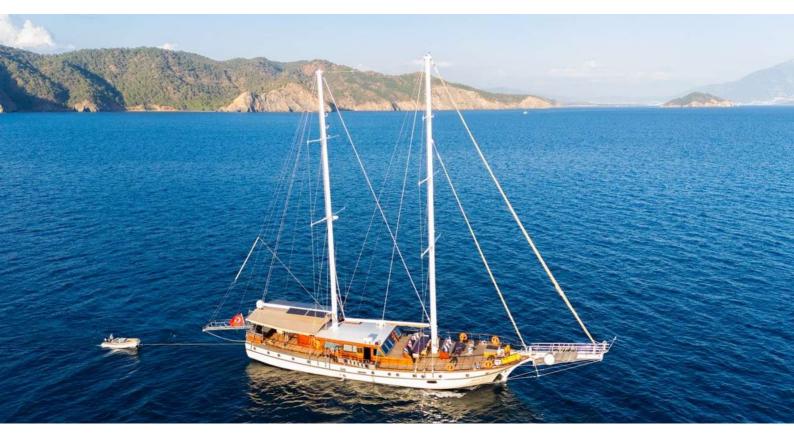

# EYLUL 17

Yacht Charter Details for 'Eylul 17', the 28m Superyacht built by Custom

**SPECIFICATIONS** 

LENGTH 28m / 91'10

BEAM DRAFT 7m / 23' 2.7m / 8'10

YEAR REFIT 2005 2022

CRUISING SPEED 10 Knots ACCOMMODATION

#### **EYLUL 17 YACHT CHARTER**

Superyacht EYLUL 17 was built in 2005 by Custom. She is a 28m / 91'10 sail yacht with exterior design by . Eylul 17 offers accommodation for up to 10 guests in 5 cabins with additional room for her crew of 4. She features a variety of amenities to ensure comfortable charter vacations. She also carries an impressive collection of toys as listed below.